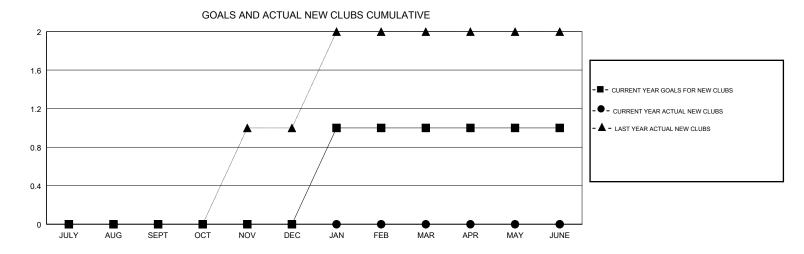

## **LOCATION NEW YORK** MAHESH CHITNIS **GMT CA** Clubs Members RESULTS FOR 2018-2019 RESULTS FOR 2018-2019 NEW CLUB GOAL NEW CLUBS DROPPED CLUBS MEMBER GROWTH NET MEMBER GROWTH DROPPED QUARTER QUARTER GOAL ACTUAL MEMBERS ACTUAL (including transfers) 0 0 0 27 44 JULY/AUG/SEPT JULY/AUG/SEPT 0 0 14 34 OCT/NOV/DEC OCT/NOV/DEC 0 1 0 20 0 0 JAN/FEB/MAR JAN/FEB/MAR 0 0 0 0 0 0 APR/MAY/JUNE APR/MAY/JUNE