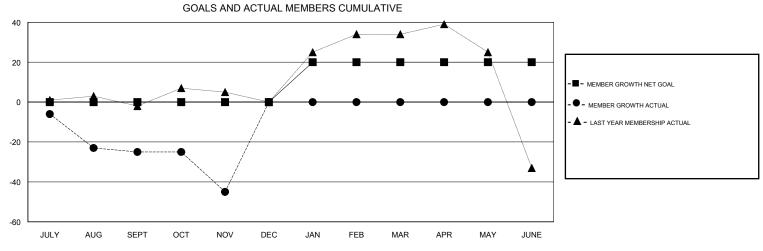

## **LOCATION NEW YORK** MAHESH CHITNIS **GMT CA** Clubs Members RESULTS FOR 2018-2019 RESULTS FOR 2018-2019 NEW CLUB GOAL NEW CLUBS DROPPED CLUBS MEMBER GROWTH NET MEMBER GROWTH DROPPED QUARTER QUARTER GOAL ACTUAL MEMBERS ACTUAL (including transfers) 0 0 0 27 44 JULY/AUG/SEPT JULY/AUG/SEPT 0 0 14 34 OCT/NOV/DEC OCT/NOV/DEC 0 1 0 20 0 0 JAN/FEB/MAR JAN/FEB/MAR 0 0 0 0 0 0 APR/MAY/JUNE APR/MAY/JUNE